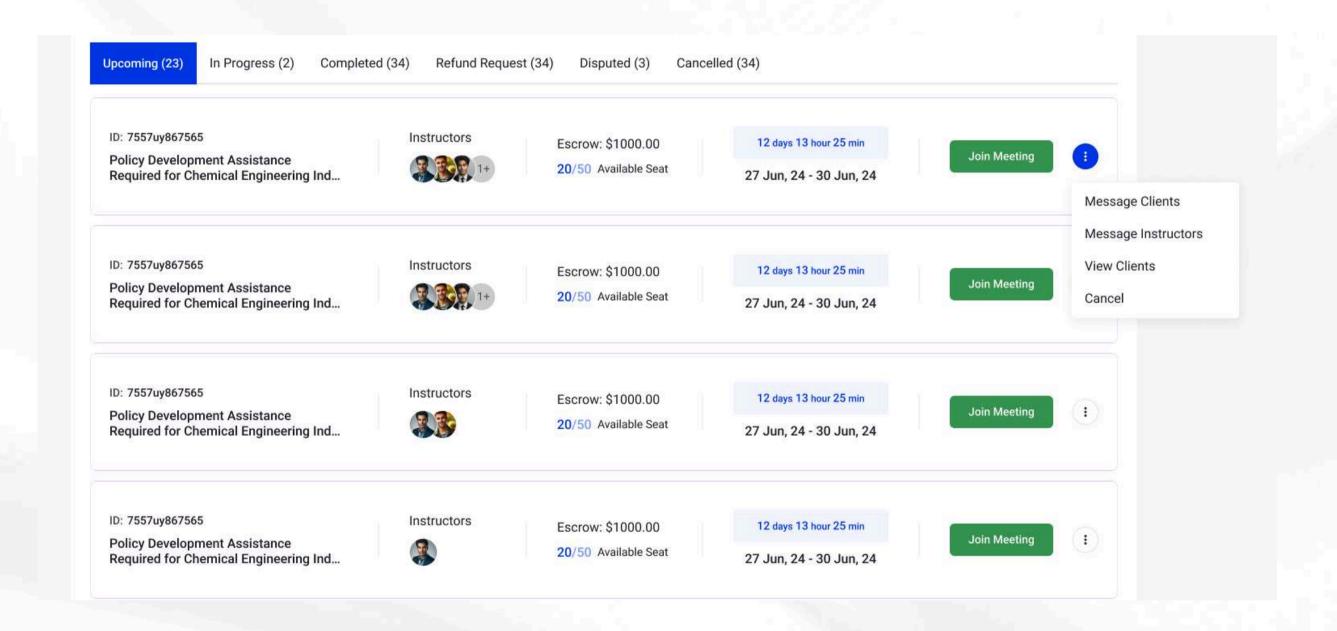

|  |
| Course               | 10%          | \$100          | \$10                        | \$90             |  |  |

Automated Payments: The payment system is fully automated, ensuring timely and secure transactions for all parties.

**Revenue Sharing:** Experts receive a percentage of the course fees based on their role as either Organising Instructors or Co-Instructors.

**50% Social Contribution:** ExpertGate commits to reinvesting 50% of profits into educational initiatives, benefiting underserved communities.

**Transparent Payouts:** Experts can track their earnings in real-time through their dashboard, with payments processed automatically after course completion.



# Enrollment Management

#### Student Enrollment Management





# Enrollment Management





## Upcoming Course





## Students Enrollment







# How to manage your Course on the LMS?



### O4 Access Expert LMS using credentials







#### O4 Access Expert LMS using credentials





#### Access Expert LMS using credentials





#### Weekly Module





#### Weekly Module





#### Weekly Module Structure







#### O5 Access your Course learners on LMS



See who enrolled for your Course





#### O5 Access your Course learners on LMS







#### Certificate

Upon completing the course, students will automatically receive a certificate of completion. This certificate will acknowledge their participation and the skills they have gained throughout the course.





#### Q/A

#### We welcome your questions!

If you have any inquiries about ExpertGate, course offerings, or LMS management, please feel