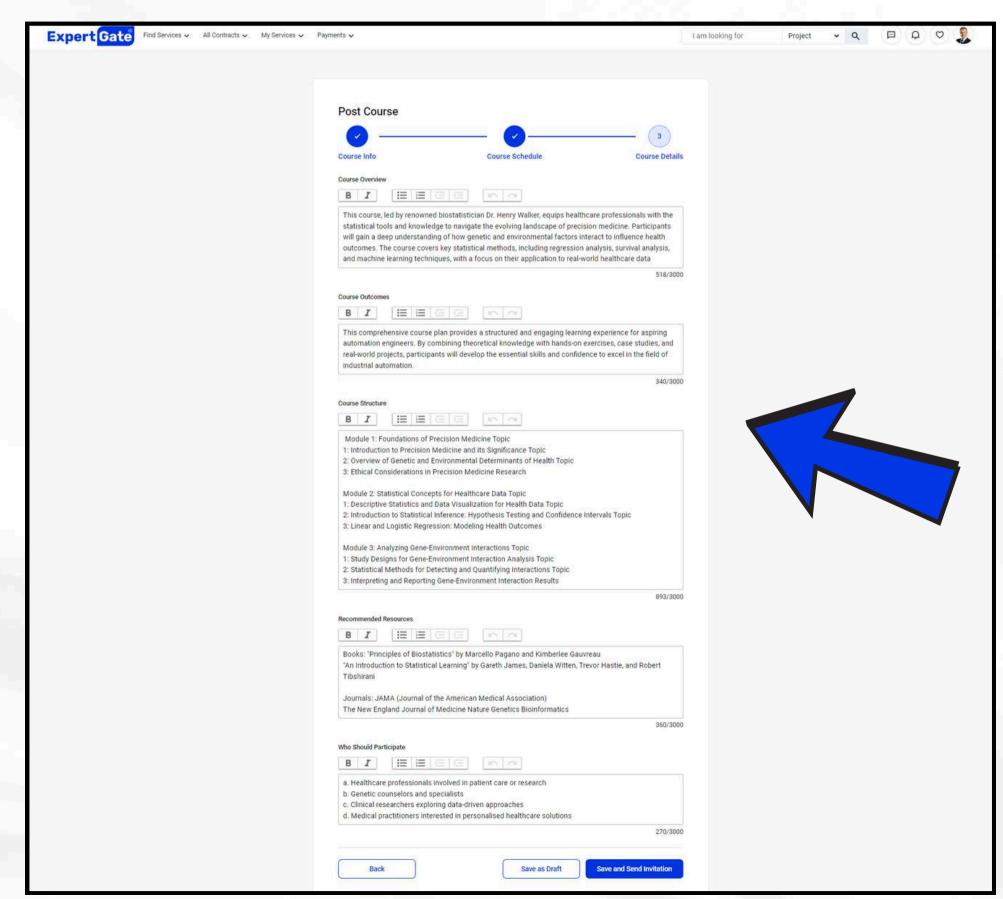

#### Provide Course Details

Add Course overview, outcome, structure and other details