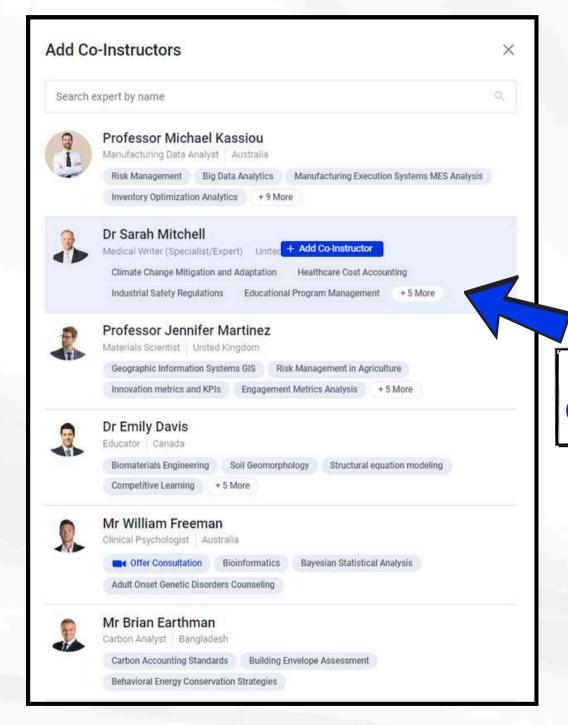

## Add Co-Instructor (optional)

| Expert Gate Find Services V All Contracts V My Service | s V Payments V                                                                    |                                                        | I am looking for | Project • Q | □ 0 0 |
|--------------------------------------------------------|-----------------------------------------------------------------------------------|--------------------------------------------------------|------------------|-------------|-------|
|                                                        | Post Course  1 Course Info                                                        | Course Schedule Cours                                  | 3<br>e Details   |             |       |
|                                                        | Choose Category                                                                   |                                                        |                  |             |       |
|                                                        |                                                                                   | Healthcare ~                                           |                  |             |       |
|                                                        | Course Title (maximum 200 characters)  Statistical Analysis for Precision Medicin | ne: Integrating Genetics, Environment, and Health Data |                  |             |       |
|                                                        | Course Fee USD (per participant)                                                  | Participants (maximum 100)                             |                  |             |       |
|                                                        | 1000                                                                              | 40                                                     |                  |             |       |
|                                                        | Language                                                                          |                                                        |                  |             |       |
|                                                        | English                                                                           |                                                        | •                |             |       |
|                                                        | Course Instructors (Maximum 5)                                                    |                                                        |                  |             |       |
|                                                        | Dr Mostakimur Rahman Epidemiologists / Epidemiology Expert Bangladesh             |                                                        |                  |             |       |
|                                                        | Partner Organisations (Optional; maximum 3)                                       |                                                        |                  |             |       |
|                                                        |                                                                                   | iversity of Melbourne 🛞 Victoria University 🛞          | <b>v</b> a       |             |       |
|                                                        | Select or Input Partner Organisation(s)                                           |                                                        |                  |             |       |
|                                                        | Not in the list? Add New                                                          |                                                        |                  |             |       |
|                                                        | Cancel                                                                            | Continu                                                | e                |             |       |
|                                                        |                                                                                   |                                                        |                  |             |       |

#### Add Co-Instructor (optional)

Choose **Co-Instructor** 