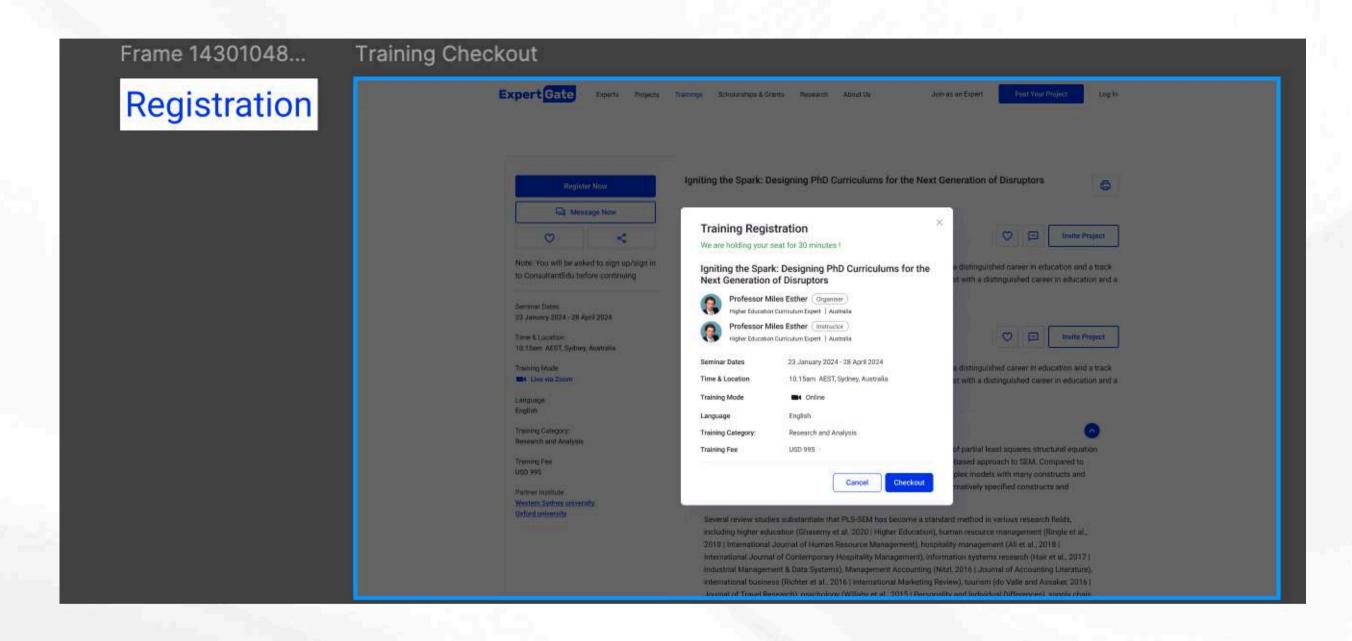

| \$10                        | \$90             |  |  |
| Course               | 10%          | \$100          | \$10                        | \$90             |  |  |

Automated Payments: The payment system is fully automated, ensuring timely and secure transactions for all parties.

**Revenue Sharing:** Experts receive a percentage of the course fees based on their role as either Organising Instructors or Co-Instructors.

**50% Social Contribution:** ExpertGate commits to reinvesting 50% of profits into educational initiatives, benefiting underserved communities.

**Transparent Payouts:** Experts can track their earnings in real-time through their dashboard, with payments processed automatically after course completion.



# Enrollment Management

#### Student Enrollment Management





# Enrollment Management





## Upcoming Course





## Students Enrollment







# How to manage your Course on the LMS?



### O4 Access Expert LMS using credentials







#### O4 Access Expert LMS using credentials





#### Access Expert LMS using credentials





#### Weekly Module





#### Weekly Module





#### Weekly Module Structure







#### O5 Access your Course learners on LMS



See who enrolled for your Course





#### O5 Access your Course learners on LMS







#### Certificate

Upon completing the course, students will automatically receive a certificate of completion. This certificate will acknowledge their participation and the skills they have gained throughout the course.





#### Q/A

#### We welcome your questions!

If you have any inquiries about ExpertG