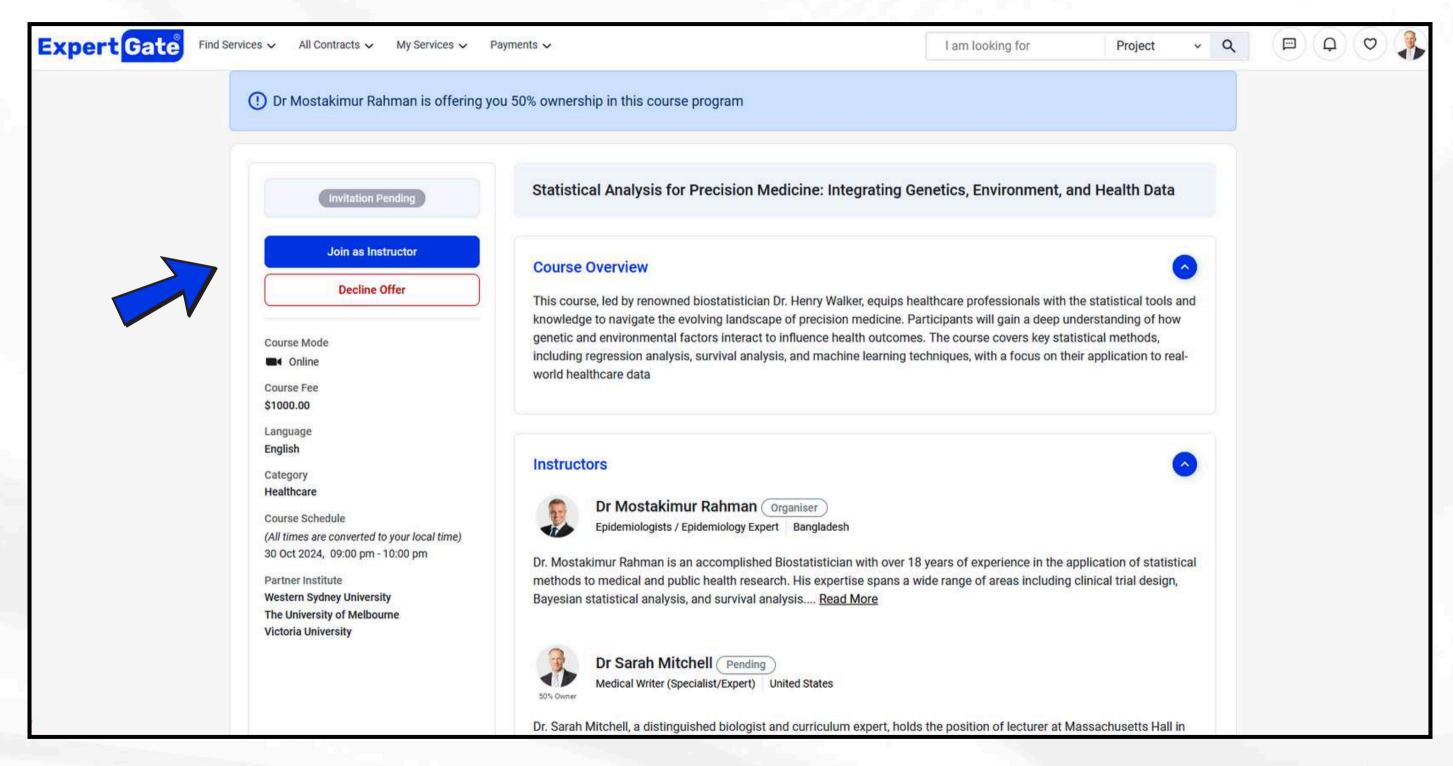

|           | Start Time     | End Time    |                  |         |     |     |   |   |
|                                 |                                            | Doct 2024 | 10:00 AM 🕓     | 11:00 AM 🔘  |                  |         |     |     |   |   |
|                                 |                                            | Back      |                | Continue    |                  |         |     |     |   |   |
|                                 | Was This Page Useful ?                     | Yes QI No |                |             | Provide Fee      | dback   |     |     |   |   |





#### Provide Course Details



Add Course overview, outcome, structure and other details





#### Submit and Send Invitation







#### Accept or Decline Invite







#### When Co-Instructor Accepts the Invite







#### Publish the Course







#### Published Course Under Admin Review







#### Course is Live Now!







## Navigate the Expert Dashboard







# Communicate with Co-Instructors and Learners









## Payments Management

#### Payments Management

#### Transparency, Reliability, and Security:

- At ExpertGate, we prioritise trust in all collaborative endeavours.
- Our robust payment and pricing policy is designed to:
  - Safeguard your interests through transparent processes.
  - Ensure smooth and fair transactions.

#### **Key Principles**

- Transparency: Clear pricing and fees at every step.
- Reliability: Consistent and timely payments for all services.
- Security: Advanced measures to protect all financial transactions.