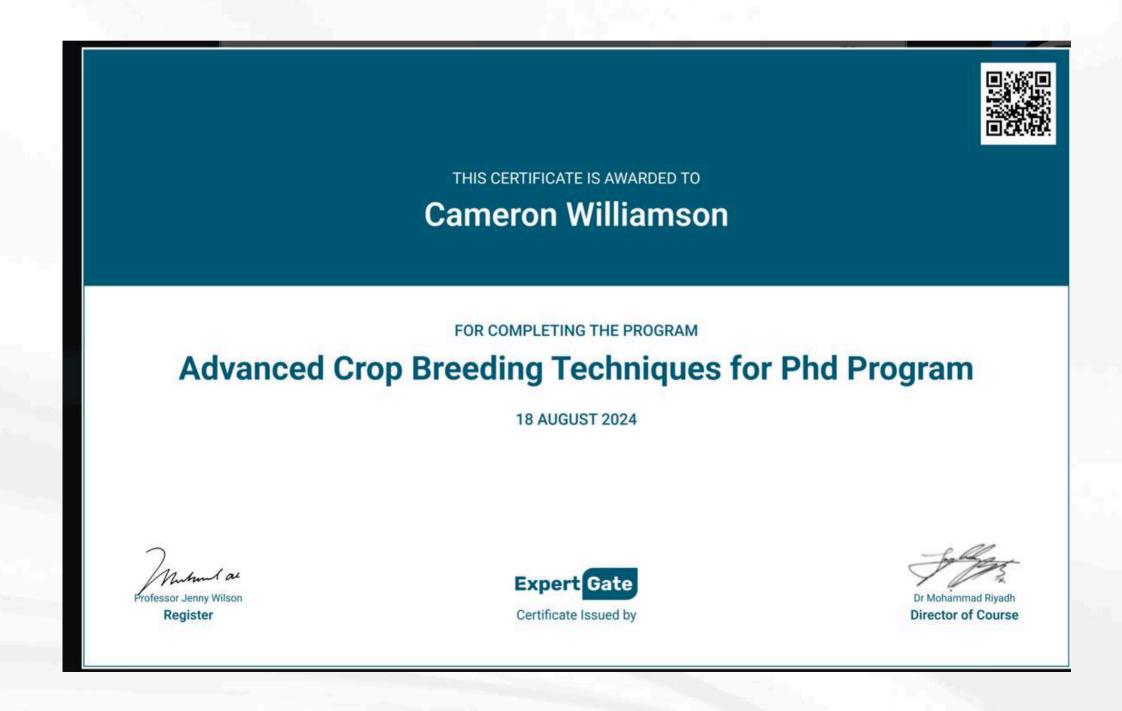

#### Certificate

Upon completing the course, students will automatically receive a certificate of completion. This certificate will acknowledge their participation and the skills they have gained throughout the course.