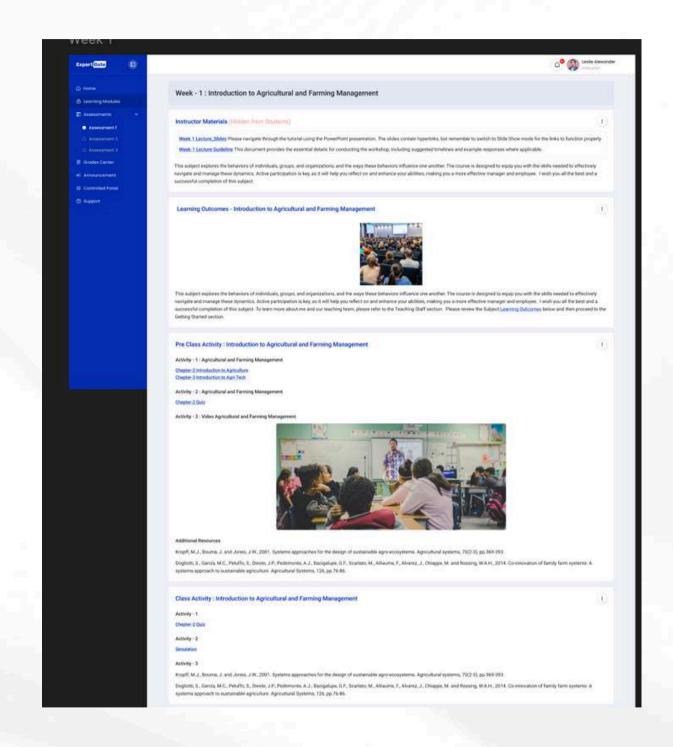

# How to manage your Course on the LMS?

### O4 Access Expert LMS using credentials

#### O4 Access Expert LMS using credentials

#### Access Expert LMS using credentials