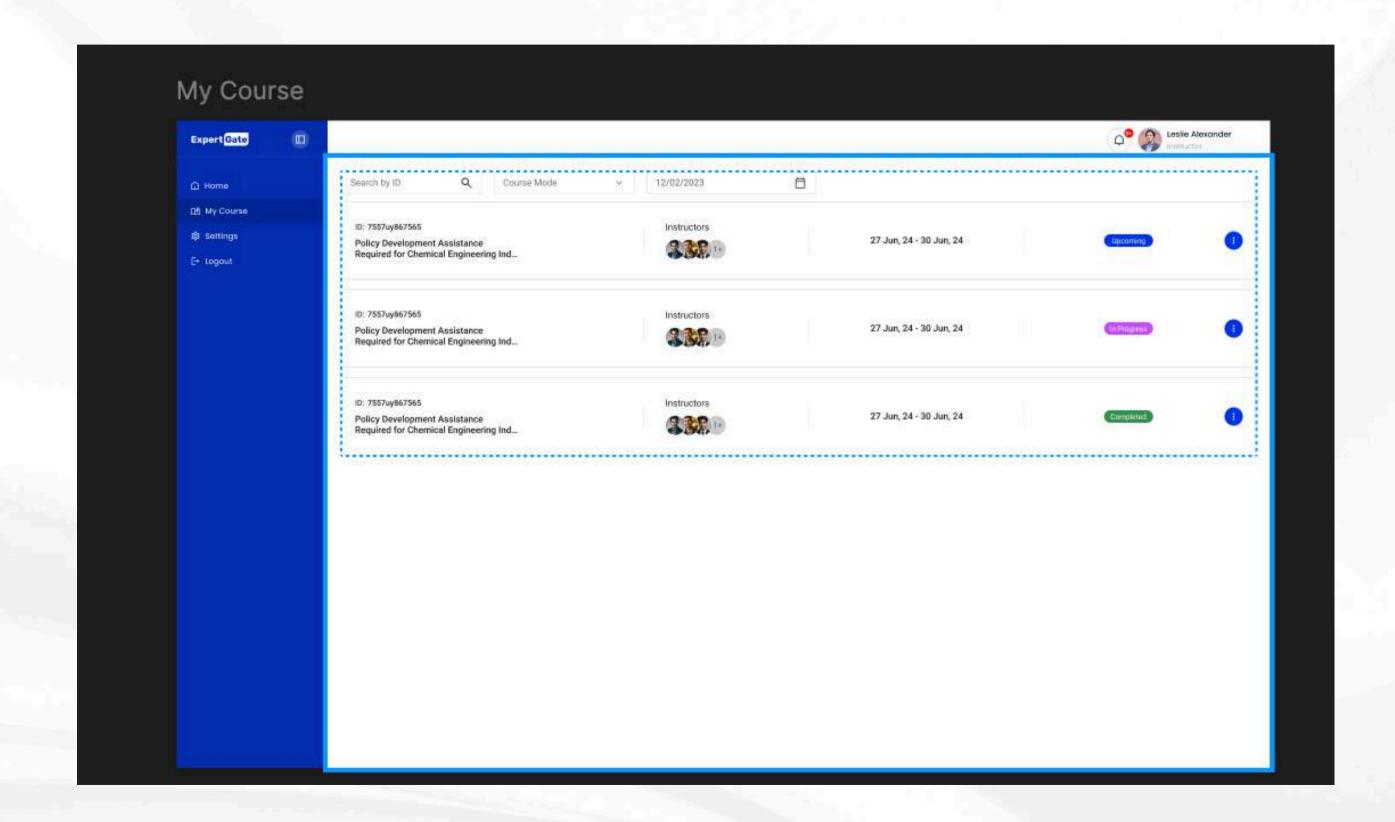

mated, ensuring timely and secure transactions for all parties.

**Revenue Sharing:** Experts receive a percentage of the course fees based on their role as either Organising Instructors or Co-Instructors.

**50% Social Contribution:** ExpertGate commits to reinvesting 50% of profits into educational initiatives, benefiting underserved communities.

**Transparent Payouts:** Experts can track their earnings in real-time through their dashboard, with payments processed automatically after course completion.



# Enrollment Management

#### Student Enrollment Management





# Enrollment Management





## Upcoming Course





## Students Enrollment







# How to manage your Course on the LMS?



### O4 Access Expert LMS using credentials







#### O4 Access Expert LMS using credentials





#### Access Expert LMS using credentials





#### Weekly Module





#### Weekly Module





#### Weekly Module Structure







#### O5 Access your Course learners on LMS



See who enrolled for your Course





#### O5 Access your Course learners on LMS







#### Certificate

Upon completing the course, students will automatically receive a certificate of completion. This certificate will acknowledge their participation and the skills they have gained throughout the course.





#### Q/A

#### We welcome your questions!

If you have any inquiries about ExpertGate, course offerings, or LMS management, please feel free to ask!