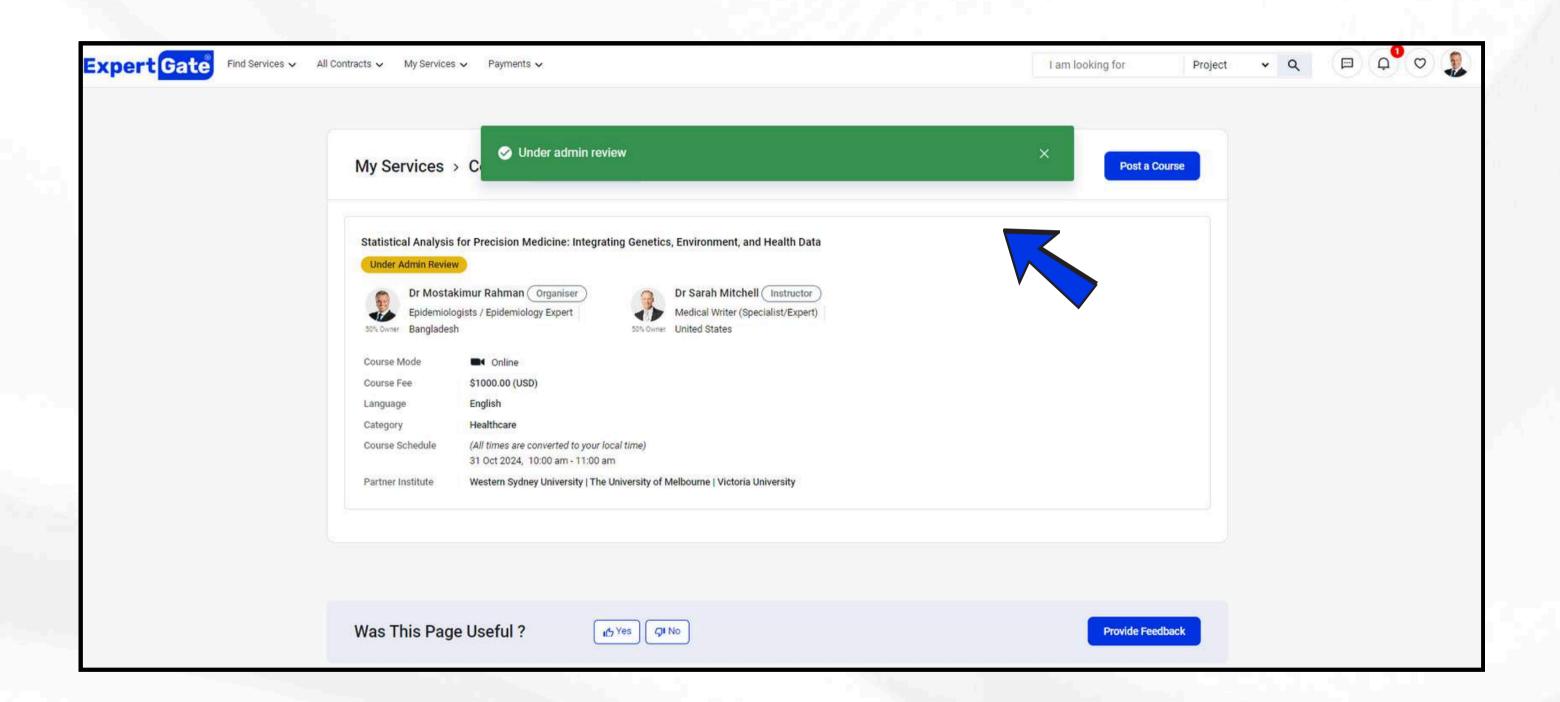

|                                            | Doct 2024 | 10:00 AM 🕓     | 11:00 AM 🔘  |                  |         |     |     |   |   |
|                                 |                                            | Back      |                | Continue    |                  |         |     |     |   |   |
|                                 | Was This Page Useful ?                     | Yes QI No |                |             | Provide Fee      | dback   |     |     |   |   |





#### Provide Course Details



Add Course overview, outcome, structure and other details





#### Submit and Send Invitation







#### Accept or Decline Invite







#### When Co-Instructor Accepts the Invite







#### Publish the Course







#### Published Course Under Admin Review







#### Course is Live Now!







## Navigate the Expert Dashboard







# Communicate with Co-Instructors and Learners









## Payments Management

#### Payments Management

#### Transparency, Reliability, and Security:

- At ExpertGate, we prioritise trust in all collaborative endeavours.
- Our robust payment and pricing policy is designed to:
  - Safeguard your interests through transparent processes.
  - Ensure smooth and fair transactions.

#### **Key Principles**

- Transparency: Clear pricing and fees at every step.
- Reliability: Consistent and timely payments for all services.
- Security: Advanced measures to protect all financial transactions.
   Detailed explanation in ExpertGate's payment policy.



#### Payments Management

#### Secure Payment Handling:

- ExpertGate