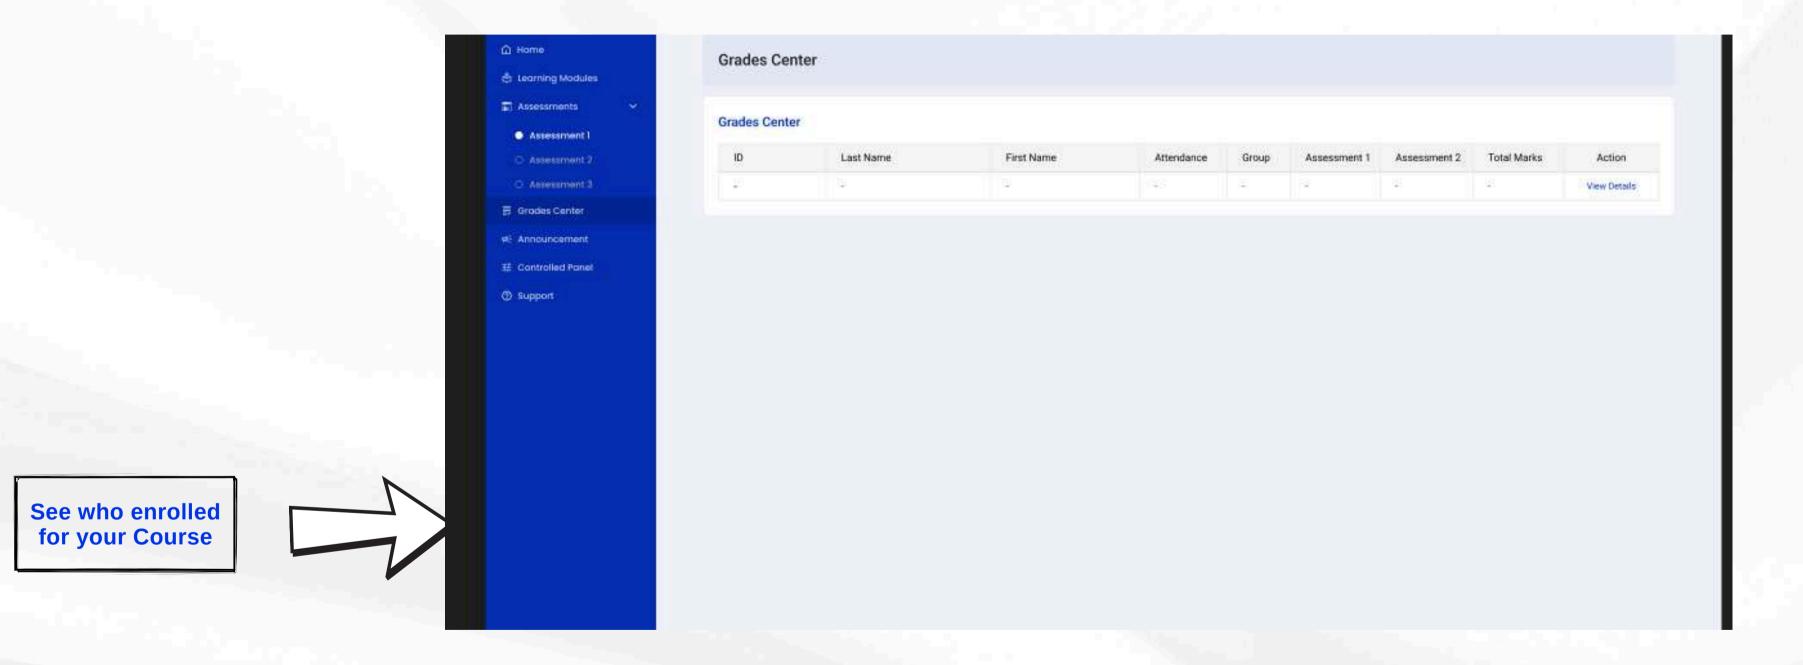

vesting 50% of profits into educational initiatives, benefiting underserved communities.

**Transparent Payouts:** Experts can track their earnings in real-time through their dashboard, with payments processed automatically after course completion.



# Enrollment Management

#### Student Enrollment Management





# Enrollment Management





## Upcoming Course





## Students Enrollment







# How to manage your Course on the LMS?



### O4 Access Expert LMS using credentials







#### O4 Access Expert LMS using credentials





#### Access Expert LMS using credentials





#### Weekly Module





#### Weekly Module





#### Weekly Module Structure







#### O5 Access your Course learners on LMS



See who enrolled for your Course





#### O5 Access your Course learners on LMS







#### Certificate

Upon completing the course, students will automatically receive a certificate of completion. This certificate will acknowledge their participation and the skills they have gained throughout the course.





#### Q/A

#### We welcome your questions!

If you have any inquiries about ExpertGate, course offerings, or LMS management, please feel free to ask!