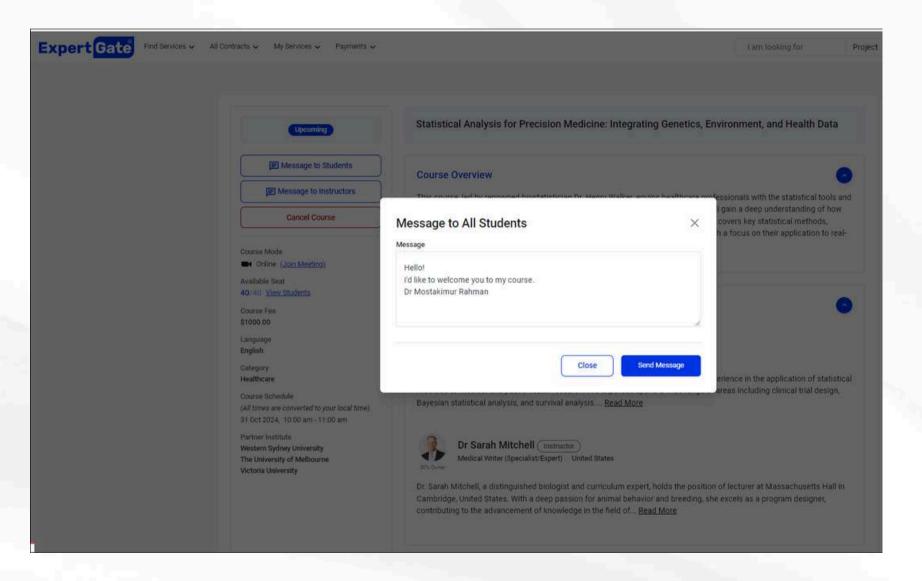

|     |     |   |   |
|                                 |                                            | Back      |                | Continue    |                  |         |     |     |   |   |
|                                 | Was This Page Useful ?                     | Yes QI No |                |             | Provide Fee      | dback   |     |     |   |   |





#### Provide Course Details



Add Course overview, outcome, structure and other details





#### Submit and Send Invitation







#### Accept or Decline Invite







#### When Co-Instructor Accepts the Invite







#### Publish the Course







#### Published Course Under Admin Review







#### Course is Live Now!







## Navigate the Expert Dashboard







# Communicate with Co-Instructors and Learners









## Payments Management

#### Payments Management

#### Transparency, Reliability, and Security:

- At ExpertGate, we prioritise trust in all collaborative endeavours.
- Our robust payment and pricing policy is designed to:
  - Safeguard your interests through transparent processes.
  - Ensure smooth and fair transactions.

#### **Key Principles**

- Transparency: Clear pricing and fees at every step.
- Reliability: Consistent and timely payments for all services.
- Security: Advanced measures to protect all financial transactions.
   Detailed explanation in ExpertGate's payment policy.



#### Payments Management

#### Secure Payment Handling:

- ExpertGate partners with Stripe and utilises **Stripe Express Connect** to securely handle payment delivery, holding, and receipt for con