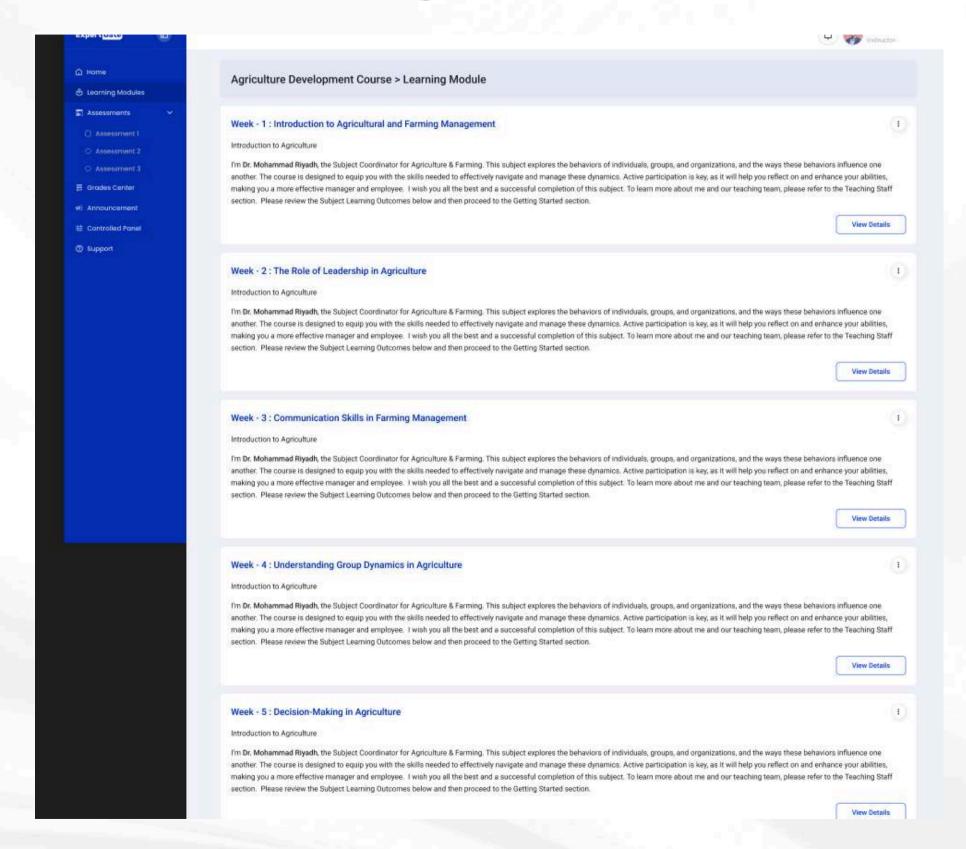

enue Sharing:** Experts receive a percentage of the course fees based on their role as either Organising Instructors or Co-Instructors.

**50% Social Contribution:** ExpertGate commits to reinvesting 50% of profits into educational initiatives, benefiting underserved communities.

**Transparent Payouts:** Experts can track their earnings in real-time through their dashboard, with payments processed automatically after course completion.



# Enrollment Management

#### Student Enrollment Management





# Enrollment Management





## Upcoming Course





## Students Enrollment







# How to manage your Course on the LMS?



### O4 Access Expert LMS using credentials







#### O4 Access Expert LMS using credentials





#### Access Expert LMS using credentials





#### Weekly Module





#### Weekly Module





#### Weekly Module Structure







#### O5 Access your Course learners on LMS



See who enrolled for your Course





#### O5 Access your Course learners on LMS







#### Certificate

Upon completing the course, students will automatically receive a certificate of completion. This certificate will acknowledge their participation and the skills they have gained throughout the course.





#### Q/A

#### We welcome your questions!

If you have any inquiries about ExpertGate, course offerings, or LMS management, please feel free to ask!