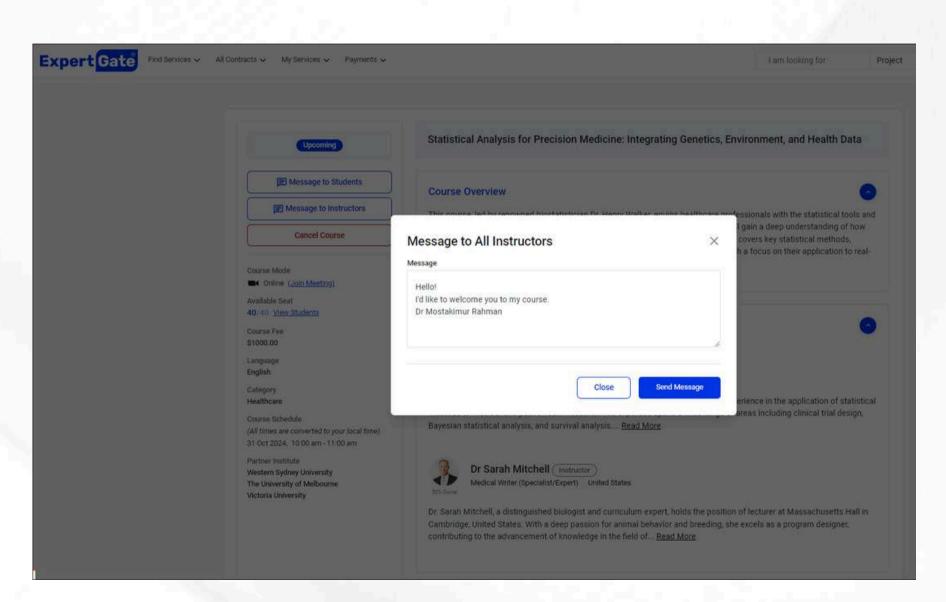

|     |     |   |   |
|                                 |                                            | Back      |                | Continue    |                  |         |     |     |   |   |
|                                 | Was This Page Useful ?                     | Yes QI No |                |             | Provide Fee      | dback   |     |     |   |   |





#### Provide Course Details



Add Course overview, outcome, structure and other details





#### Submit and Send Invitation







#### Accept or Decline Invite







#### When Co-Instructor Accepts the Invite







#### Publish the Course







#### Published Course Under Admin Review







#### Course is Live Now!







## Navigate the Expert Dashboard







# Communicate with Co-Instructors and Learners









## Payments Management

#### Payments Management

#### Transparency, Reliability, and Security:

- At ExpertGate, we prioritise trust in all collaborative endeavours.
- Our robust payment and pricing policy is designed to:
  - Safeguard your interests through transparent processes.
  - Ensure smooth and fair transactions.

#### **Key Principles**

- Transparency: Clear pricing and fees at every step.
- Reliability: Consistent and timely payments for all services.
- Security: Advanced measures to protect all financial transactions.
   Detailed explanation in ExpertGate's payment policy.



#### Payments Management

#### Secure Payment Handling:

- ExpertGate partners with Stripe and utilises **Stripe Express Connect** to securely handle payment delivery, holding, and receipt for contr