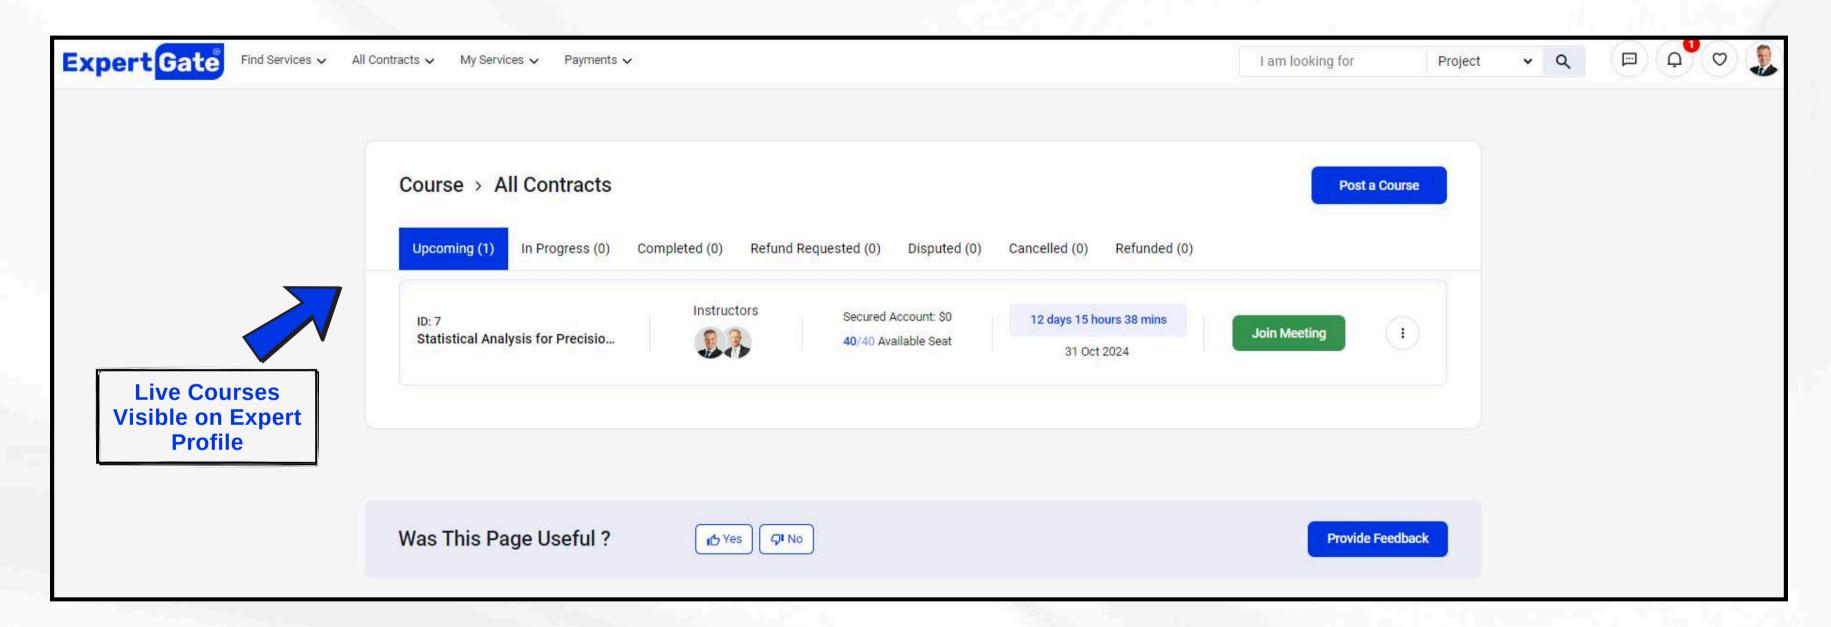

4 | 10:00 AM 🕓     | 11:00 AM 🔘  |                  |         |     |     |   |   |
|                                 |                                            | Back      |                | Continue    |                  |         |     |     |   |   |
|                                 | Was This Page Useful ?                     | Yes QI No |                |             | Provide Fee      | dback   |     |     |   |   |





#### Provide Course Details



Add Course overview, outcome, structure and other details





#### Submit and Send Invitation







#### Accept or Decline Invite







#### When Co-Instructor Accepts the Invite







#### Publish the Course







#### Published Course Under Admin Review







#### Course is Live Now!







## Navigate the Expert Dashboard







# Communicate with Co-Instructors and Learners









## Payments Management

#### Payments Management

#### Transparency, Reliability, and Security:

- At ExpertGate, we prioritise trust in all collaborative endeavours.
- Our robust payment and pricing policy is designed to:
  - Safeguard your interests through transparent processes.
  - Ensure smooth and fair transactions.

#### **Key Principles**

- Transparency: Clear pricing and fees at every step.
- Reliability: Consistent and timely payments for all services.
- Security: Advanced measures to protect all financial transactions.
   Detailed explanation in ExpertGate's payment policy.



#### Payments Management

#### Secure Payment Handling:

- ExpertGate partners with Stripe and utilises **Stripe Express Connect** to securely