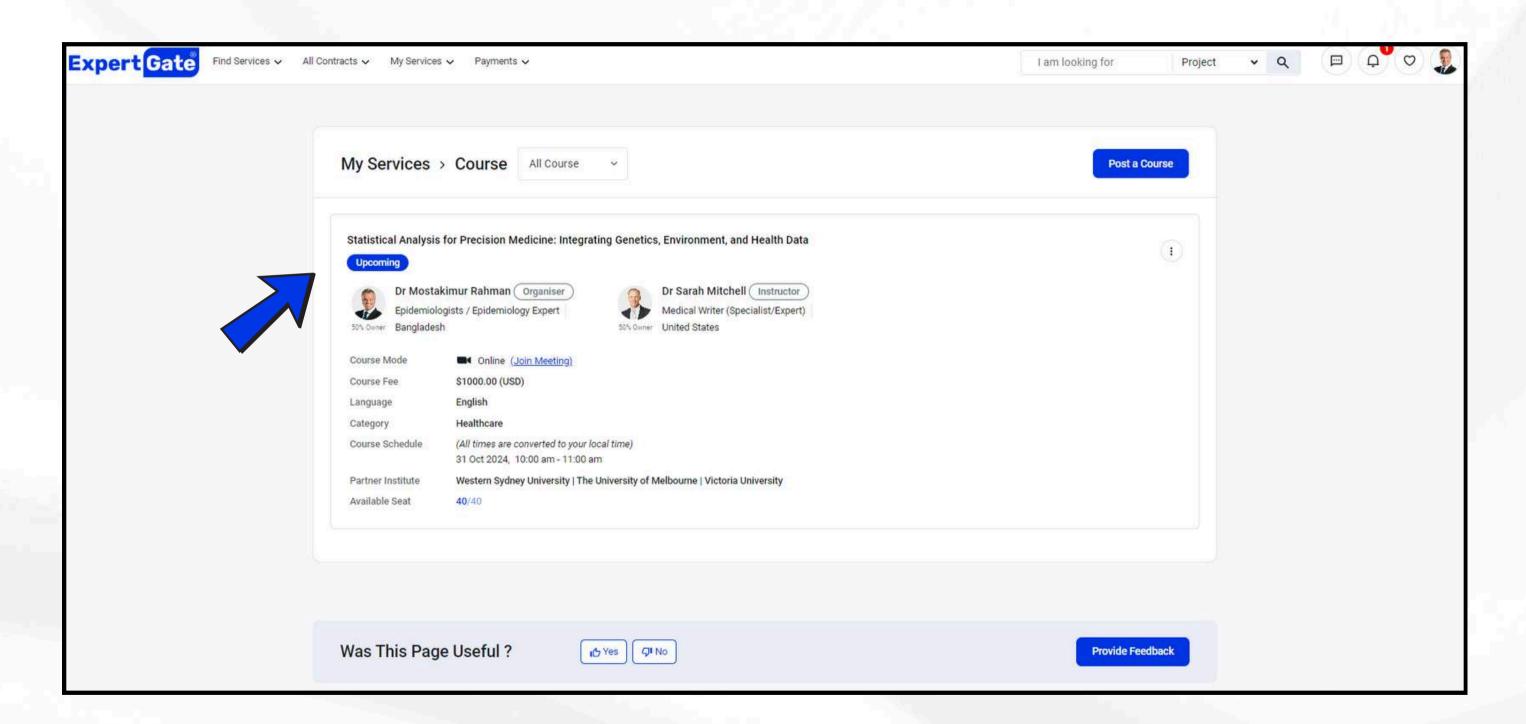

| Doct 2024 | 10:00 AM 🕓     | 11:00 AM 🔘  |                  |         |     |     |   |   |
|                                 |                                            | Back      |                | Continue    |                  |         |     |     |   |   |
|                                 | Was This Page Useful ?                     | Yes QI No |                |             | Provide Fee      | dback   |     |     |   |   |





#### Provide Course Details



Add Course overview, outcome, structure and other details





#### Submit and Send Invitation







#### Accept or Decline Invite







#### When Co-Instructor Accepts the Invite







#### Publish the Course







#### Published Course Under Admin Review







#### Course is Live Now!







## Navigate the Expert Dashboard







# Communicate with Co-Instructors and Learners









## Payments Management

#### Payments Management

#### Transparency, Reliability, and Security:

- At ExpertGate, we prioritise trust in all collaborative endeavours.
- Our robust payment and pricing policy is designed to:
  - Safeguard your interests through transparent processes.
  - Ensure smooth and fair transactions.

#### **Key Principles**

- Transparency: Clear pricing and fees at every step.
- Reliability: Consistent and timely payments for all services.
- Security: Advanced measures to protect all financial transactions.
   Detailed explanation in ExpertGate's payment policy.



#### Payments Management

#### Secure Payment Handling:

- ExpertGate partners with Stripe and utilise