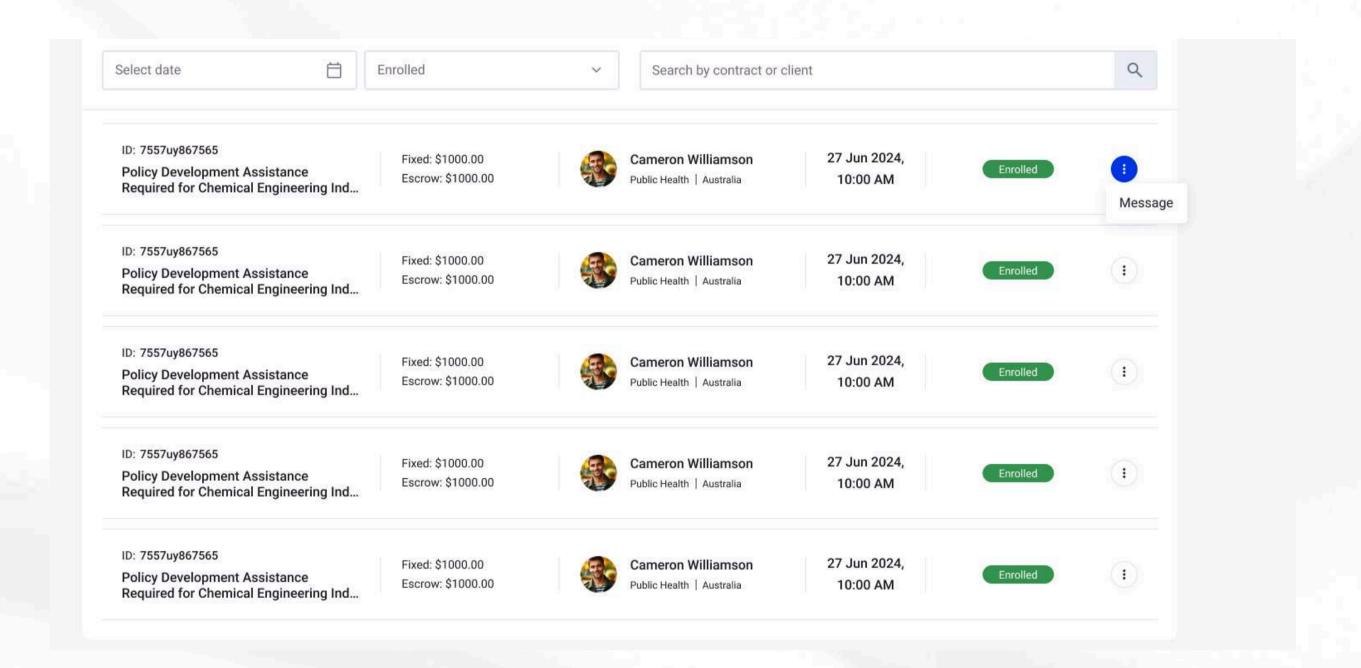

| 10%          | \$100          | \$10                        | \$90             |  |  |

Automated Payments: The payment system is fully automated, ensuring timely and secure transactions for all parties.

**Revenue Sharing:** Experts receive a percentage of the course fees based on their role as either Organising Instructors or Co-Instructors.

**50% Social Contribution:** ExpertGate commits to reinvesting 50% of profits into educational initiatives, benefiting underserved communities.

**Transparent Payouts:** Experts can track their earnings in real-time through their dashboard, with payments processed automatically after course completion.



# Enrollment Management

#### Student Enrollment Management





# Enrollment Management





## Upcoming Course





## Students Enrollment







# How to manage your Course on the LMS?



### O4 Access Expert LMS using credentials







#### O4 Access Expert LMS using credentials





#### Access Expert LMS using credentials





#### Weekly Module





#### Weekly Module





#### Weekly Module Structure







#### O5 Access your Course learners on LMS



See who enrolled for your Course





#### O5 Access your Course learners on LMS







#### Certificate

Upon completing the course, students will automatically receive a certificate of completion. This certificate will acknowledge their participation and the skills they have gained throughout the course.





#### Q/A

#### We welcome your questions!

If you have any inquiries about ExpertGate, course offerings, or LMS management, please feel free to ask!