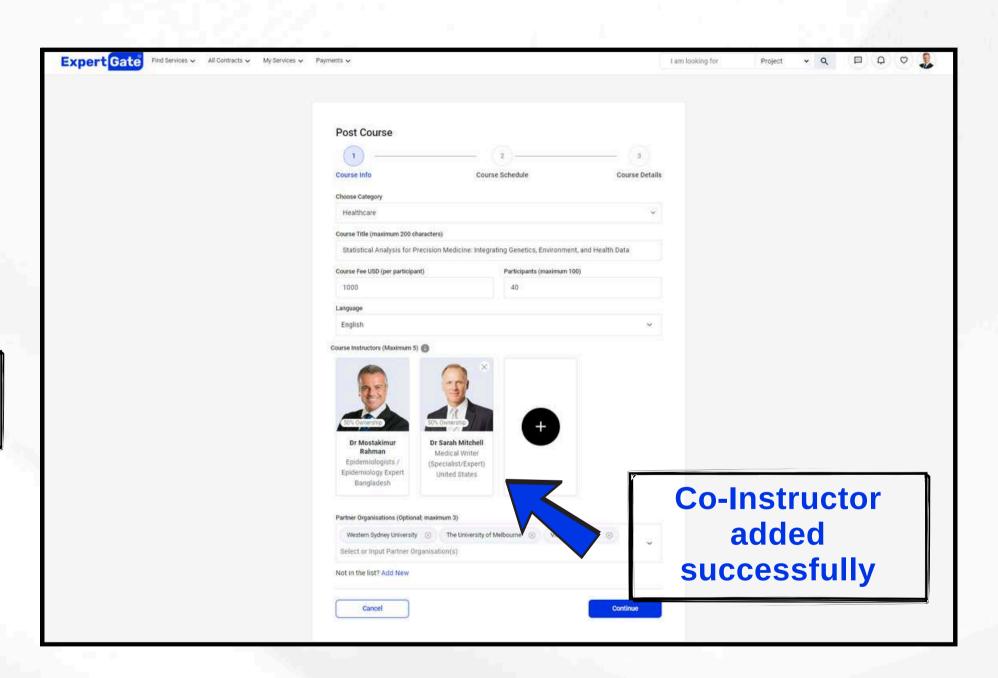

## Add Co-Instructor (optional)

| Expert Gate Find Services V All Contracts V My Service | s V Payments V                                                                    |                                                        | I am looking for | Project • Q | □ 0 0 |
|--------------------------------------------------------|-----------------------------------------------------------------------------------|--------------------------------------------------------|------------------|-------------|-------|
|                                                        | Post Course  1 Course Info                                                        | Course Schedule Cours                                  | 3<br>e Details   |             |       |
|                                                        | Choose Category                                                                   |                                                        |                  |             |       |
|                                                        |                                                                                   | Healthcare ~                                           |                  |             |       |
|                                                        | Course Title (maximum 200 characters)  Statistical Analysis for Precision Medicin | ne: Integrating Genetics, Environment, and Health Data |                  |             |       |
|                                                        | Course Fee USD (per participant)                                                  | Participants (maximum 100)                             |                  |             |       |
|                                                        | 1000                                                                              | 40                                                     |                  |             |       |
|                                                        | Language                                                                          |                                                        |                  |             |       |
|                                                        | English                                                                           |                                                        | •                |             |       |
|                                                        | Course Instructors (Maximum 5)                                                    |                                                        |                  |             |       |
|                                                        | Dr Mostakimur Rahman Epidemiologists / Epidemiology Expert Bangladesh             |                                                        |                  |             |       |
|                                                        | Partner Organisations (Optional; maximum 3)                                       |                                                        |                  |             |       |
|                                                        |                                                                                   | iversity of Melbourne 🛞 Victoria University 🛞          | <b>v</b> a       |             |       |
|                                                        | Select or Input Partner Organisation(s)                                           |                                                        |                  |             |       |
|                                                        | Not in the list? Add New                                                          |                                                        |                  |             |       |
|                                                        | Cancel                                                                            | Continu                                                | e                |             |       |
|                                                        |                                                                                   |                                                        |                  |             |       |

#### Add Co-Instructor (optional)

Choose **Co-Instructor** 