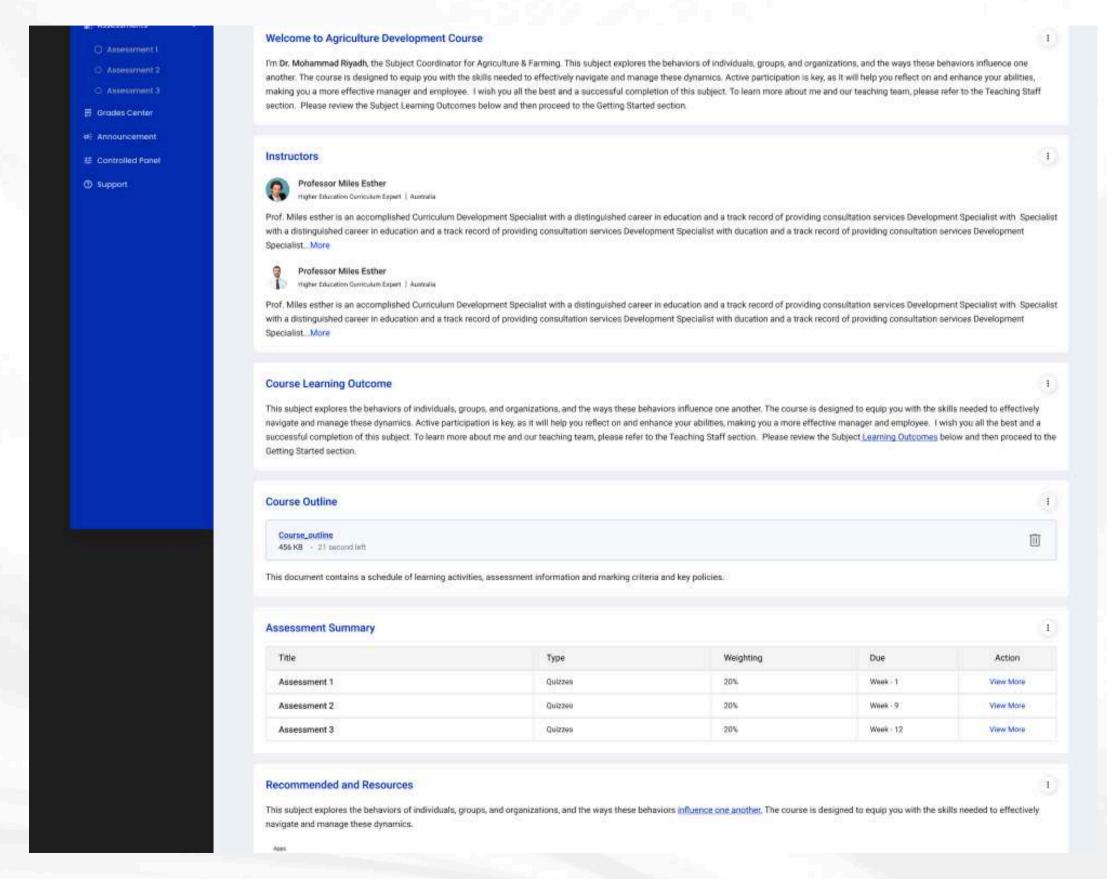

for all parties.

**Revenue Sharing:** Experts receive a percentage of the course fees based on their role as either Organising Instructors or Co-Instructors.

**50% Social Contribution:** ExpertGate commits to reinvesting 50% of profits into educational initiatives, benefiting underserved communities.

**Transparent Payouts:** Experts can track their earnings in real-time through their dashboard, with payments processed automatically after course completion.



# Enrollment Management

#### Student Enrollment Management





# Enrollment Management





## Upcoming Course





## Students Enrollment







# How to manage your Course on the LMS?



### O4 Access Expert LMS using credentials







#### O4 Access Expert LMS using credentials





#### Access Expert LMS using credentials





#### Weekly Module





#### Weekly Module





#### Weekly Module Structure







#### O5 Access your Course learners on LMS



See who enrolled for your Course





#### O5 Access your Course learners on LMS







#### Certificate

Upon completing the course, students will automatically receive a certificate of completion. This certificate will acknowledge their participation and the skills they have gained throughout the course.





#### Q/A

#### We welcome your questions!

If you have any inquiries about ExpertGate, course offerings, or LMS management, please feel free to ask!