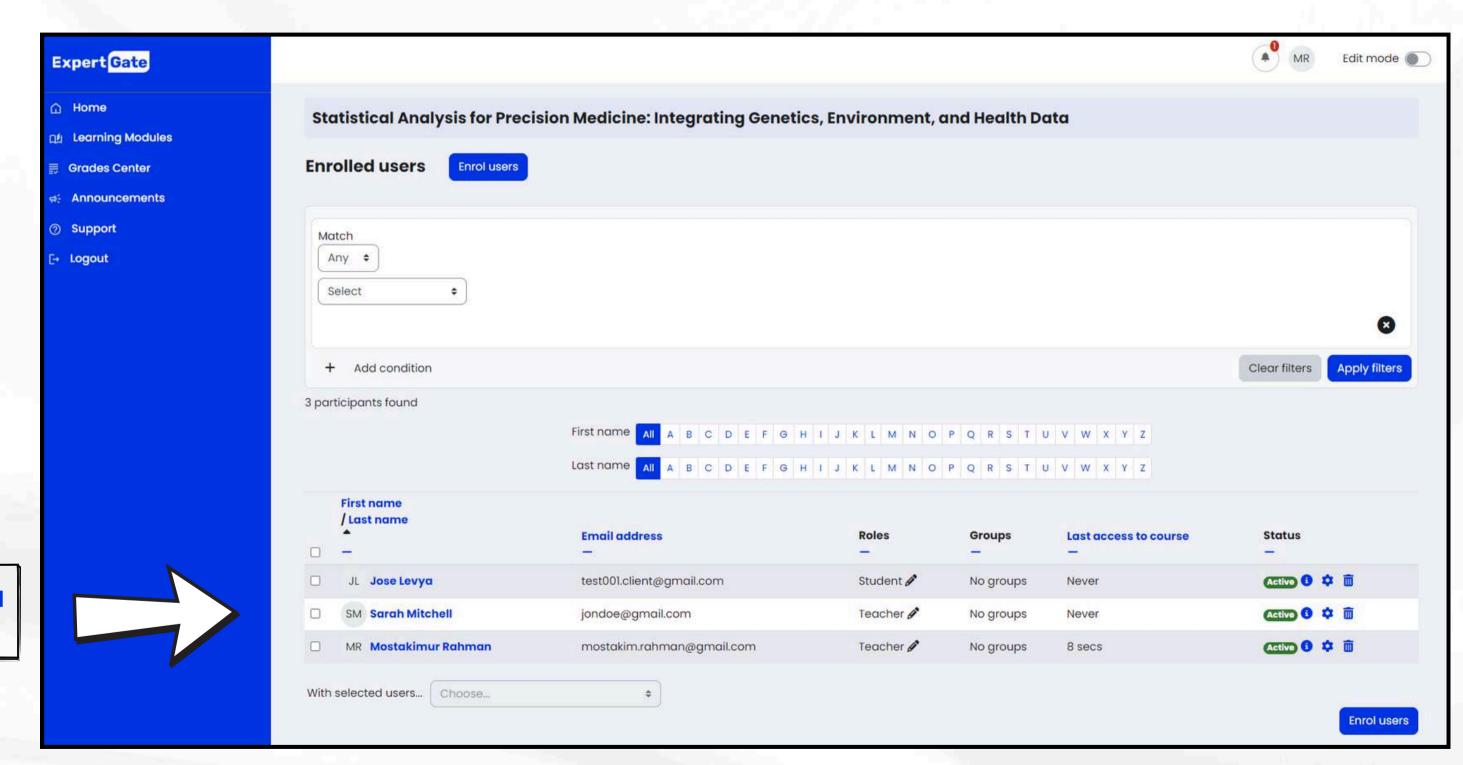

#### O5 Access your Course learners on LMS

See who enrolled for your Course

#### O5 Access your Course learners on LMS