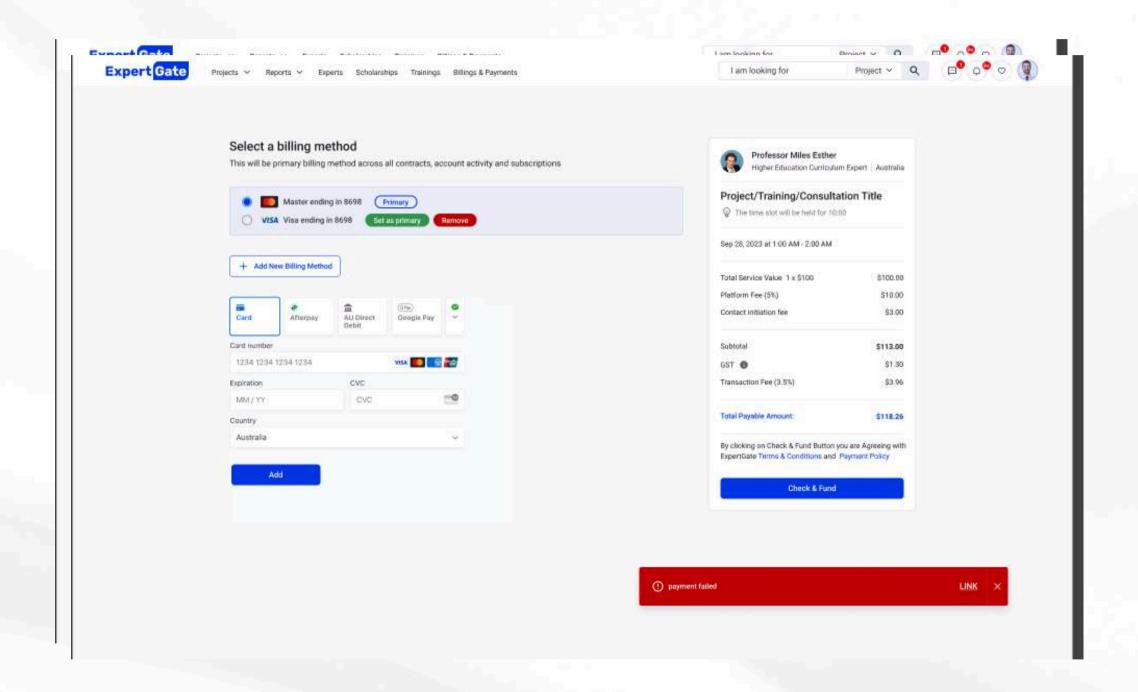

## Payments Management

#### Payments Management

#### Secure Payment Handling:

- ExpertGate partners with Stripe and utilises **Stripe Express Connect** to securely handle payment delivery, holding, and receipt for contracts/sessions between experts and clients.
- Students are required to pay in advance, with funds held in a designated **Platform Secured Account under the expert's name,** protected by Stripe, and kept separate from our operational accounts to ensure security and transparency.
- All experts must complete **Know Your Customer (KYC)** verification as mandated by Stripe to ensure compliance and security in financial transactions.

#### Payment Structure at ExpertGate

| Contract Type        | Platform Fee | Contract Value | Service Charge Fee<br>(10%) | Expert's Earning |  |  |
|----------------------|--------------|----------------|-----------------------------|------------------|--|--|
| Fixed Price Contract | 10%          | \$100          | \$10                        | \$90             |  |  |
| Hourly Contract      | 10%          | \$100 per hour | \$10 per hour               | \$90 per hour    |  |  |
| Consultation Session | 10%          | \$100          | \$10                        | \$90             |  |  |
| Course               | 10%          | \$100          | \$10                        | \$90             |  |  |