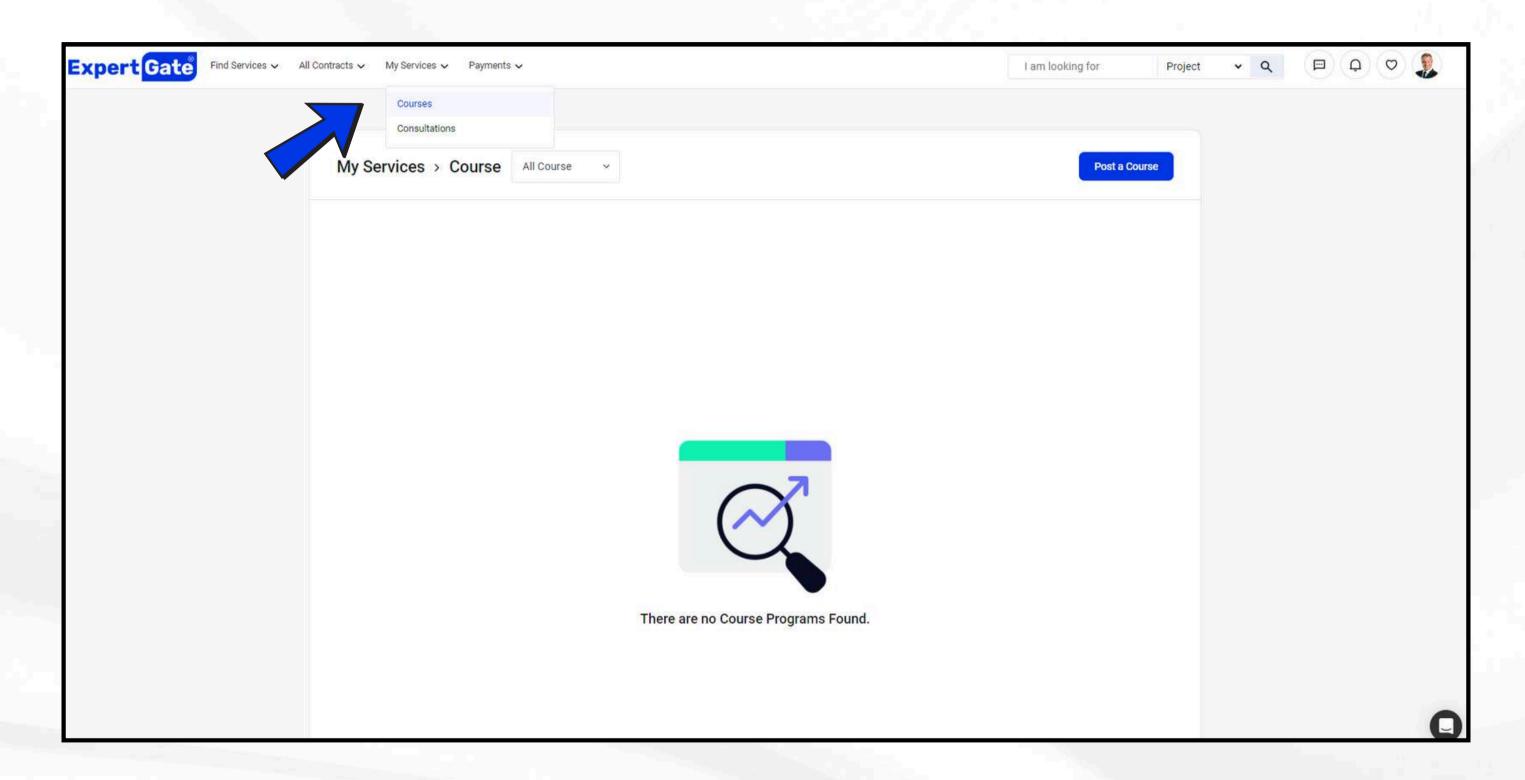

#### Visit your Dashboard

## Fill in the Course Information

| Expert Gate Find Services V All Contracts V My Services V Pa | nyments 🗸                                                             |                                            | I am looking for Project • Q |  |  |
|--------------------------------------------------------------|-----------------------------------------------------------------------|--------------------------------------------|------------------------------|--|--|
|                                                              |                                                                       | 2 3 Schedule Course Details                |                              |  |  |
|                                                              | Choose Category  Healthcare                                           | ·                                          |                              |  |  |
|                                                              | Course Title (maximum 200 characters)                                 |                                            |                              |  |  |
|                                                              | Statistical Analysis for Precision Medicine: Integrat                 | ing Genetics, Environment, and Health Data |                              |  |  |
|                                                              | Course Fee USD (per participant)                                      | Participants (maximum 100)                 |                              |  |  |
|                                                              | 1000                                                                  | 40                                         |                              |  |  |
|                                                              | Language<br>English                                                   |                                            |                              |  |  |
|                                                              | Course Instructors (Maximum 5)                                        |                                            |                              |  |  |
|                                                              | Dr Mostakimur Rahman Epidemiologists / Epidemiology Expert Bangladesh |                                            |                              |  |  |
|                                                              | Partner Organisations (Optional; maximum 3)                           |                                            |                              |  |  |
|                                                              | Western Sydney University                                             |                                            |                              |  |  |
|                                                              | Not in the list? Add New                                              |                                            |                              |  |  |
|                                                              | Cancel                                                                | Continue                                   |                              |  |  |
|                                                              |                                                                       |                                            |                              |  |  |