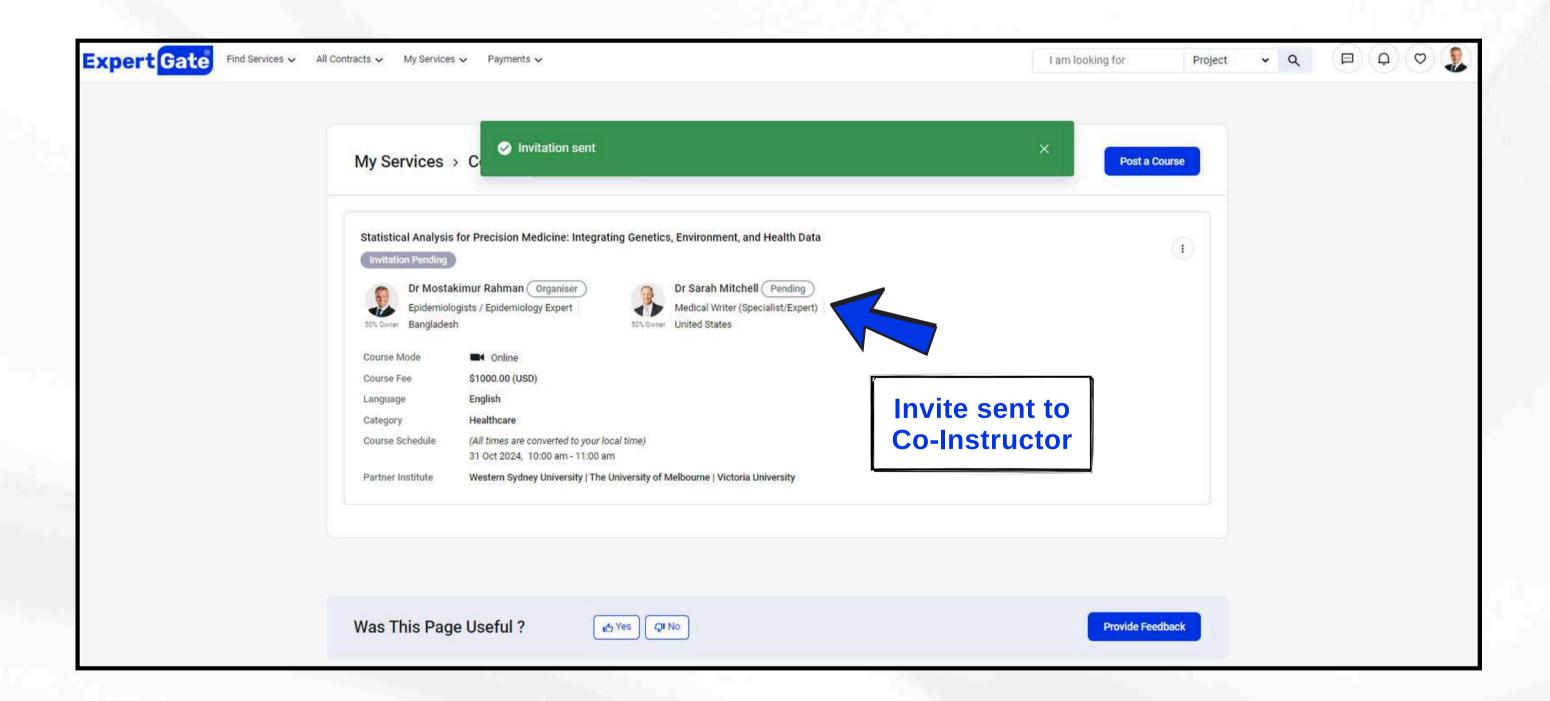

| Onli Class S Date                          |           | Start Time     | End Time    |                  |         |     |     |   |   |
|                                 |                                            | Doct 2024 | 10:00 AM 🕓     | 11:00 AM 🔘  |                  |         |     |     |   |   |
|                                 |                                            | Back      |                | Continue    |                  |         |     |     |   |   |
|                                 | Was This Page Useful ?                     | Yes QI No |                |             | Provide Fee      | dback   |     |     |   |   |





#### Provide Course Details



Add Course overview, outcome, structure and other details





#### Submit and Send Invitation







#### Accept or Decline Invite







#### When Co-Instructor Accepts the Invite







#### Publish the Course







#### Published Course Under Admin Review







#### Course is Live Now!







## Navigate the Expert Dashboard







# Communicate with Co-Instructors and Learners









## Payments Management

#### Payments Management

#### Transparency, Reliability, and Security:

- At ExpertGate, we prioritise trust in all collaborative endeavours.
- Our robust payment and pricing policy is designed to:
  - Safeguard your interests through transparent processes.
  - Ensure smooth and fair transactions.

#### **Key Principles**

- Transparency: Clear pricing and fees at every step.
- Reliability: Consistent and timely payments for all services.
- Security: Advanced measures to