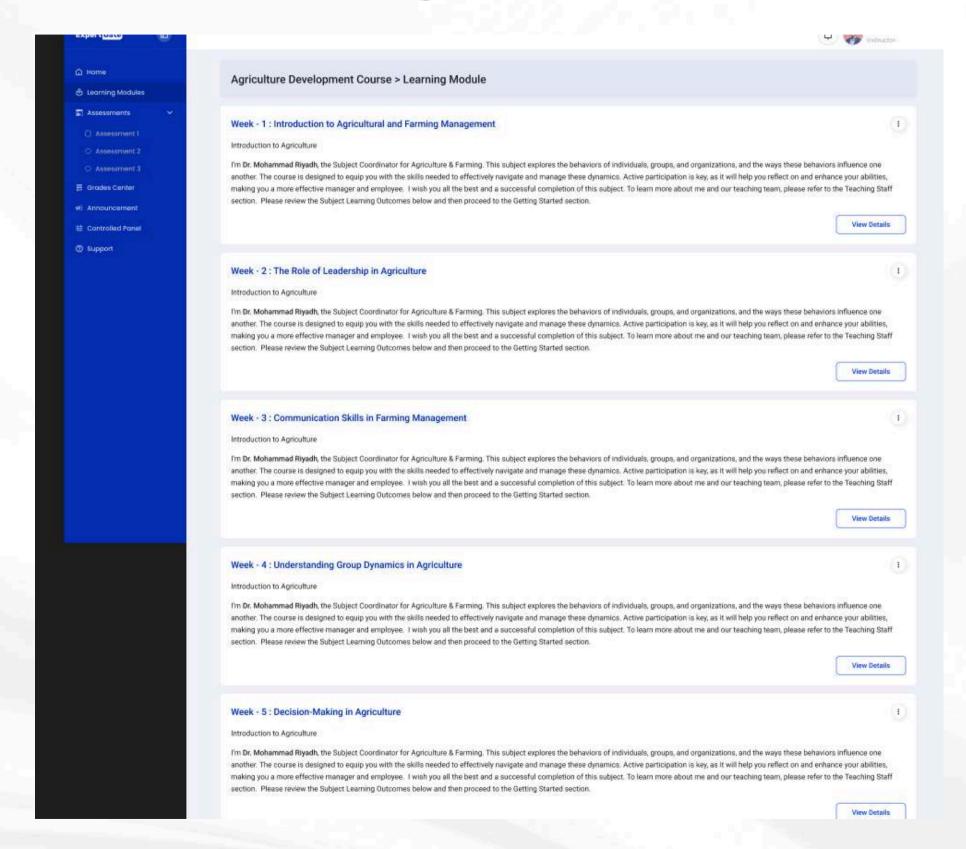

receive a percentage of the course fees based on their role as either Organising Instructors or Co-Instructors.

**50% Social Contribution:** ExpertGate commits to reinvesting 50% of profits into educational initiatives, benefiting underserved communities.

**Transparent Payouts:** Experts can track their earnings in real-time through their dashboard, with payments processed automatically after course completion.



# Enrollment Management

#### Student Enrollment Management





# Enrollment Management





## Upcoming Course





## Students Enrollment







# How to manage your Course on the LMS?



### O4 Access Expert LMS using credentials







#### O4 Access Expert LMS using credentials





#### Access Expert LMS using credentials





#### Weekly Module





#### Weekly Module





#### Weekly Module Structure







#### O5 Access your Course learners on LMS



See who enrolled for your Course





#### O5 Access your Course learners on LMS







#### Certificate

Upon completing the course, students will automatically receive a certificate of completion. This certificate will acknowledge their participation and the skills they have gained throughout the course.





#### Q/A

#### We welcome your questions!

If you have any inquiries about ExpertGate, course offerings, or LMS management, please feel free to ask!