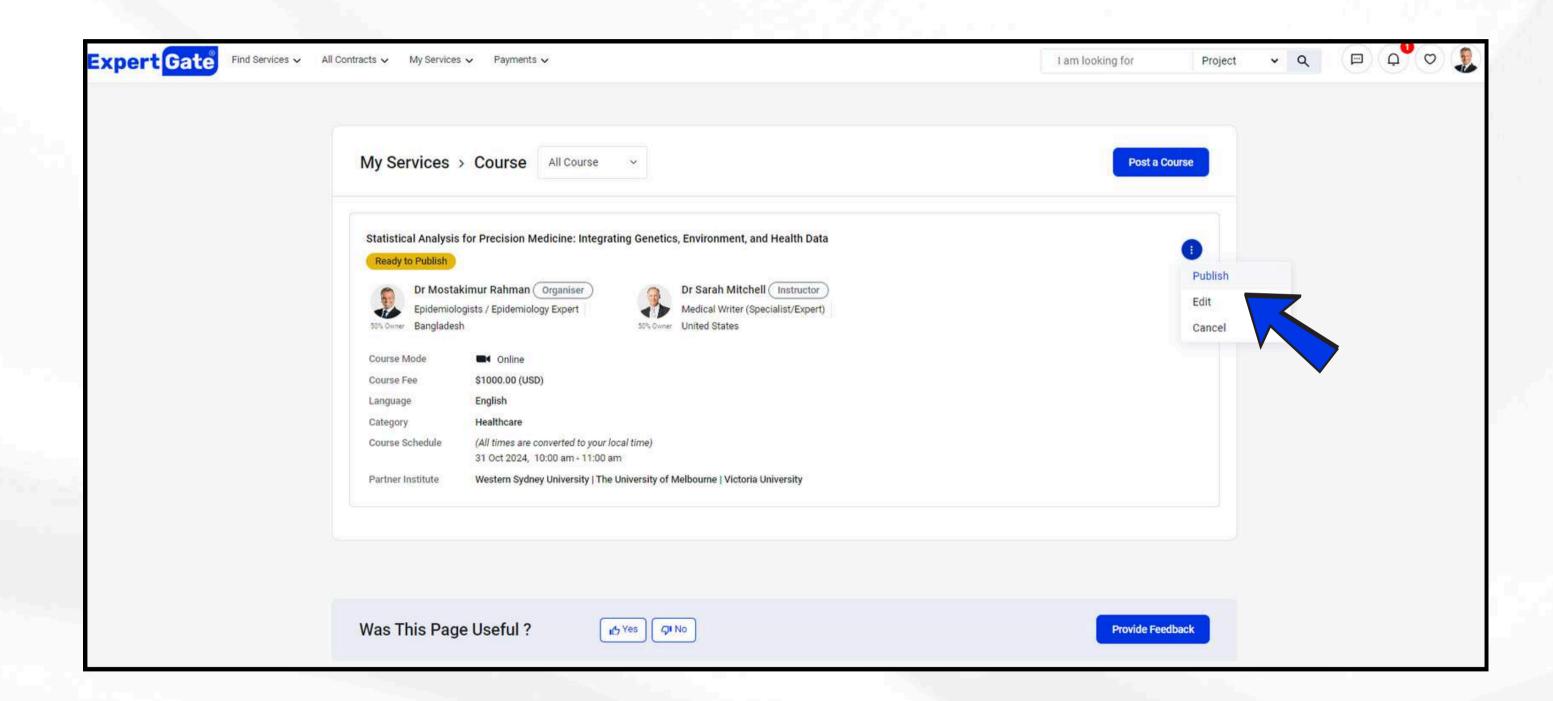

|     |     |   |   |
|                                 |                                            | Doct 2024 | 10:00 AM 🕓     | 11:00 AM 🔘  |                  |         |     |     |   |   |
|                                 |                                            | Back      |                | Continue    |                  |         |     |     |   |   |
|                                 | Was This Page Useful ?                     | Yes QI No |                |             | Provide Fee      | dback   |     |     |   |   |





#### Provide Course Details



Add Course overview, outcome, structure and other details





#### Submit and Send Invitation







#### Accept or Decline Invite







#### When Co-Instructor Accepts the Invite







#### Publish the Course







#### Published Course Under Admin Review







#### Course is Live Now!







## Navigate the Expert Dashboard







# Communicate with Co-Instructors and Learners









## Payments Management

#### Payments Management

#### Transparency, Reliability, and Security:

- At ExpertGate, we prioritise trust in all collaborative endeavours.
- Our robust payment and pricing policy is designed to:
  - Safeguard your interests through transparent processes.
  - Ensure smooth and fair transactions.

#### **Key Principles**

- Transparency: Clear pricing and fees at every step.
- Reliability: Consistent and timely payments for all services.
- Security: Advanced measures to protect all financial transactions.
   Detailed explanation in ExpertGate's payment policy.



#### Payments Manageme